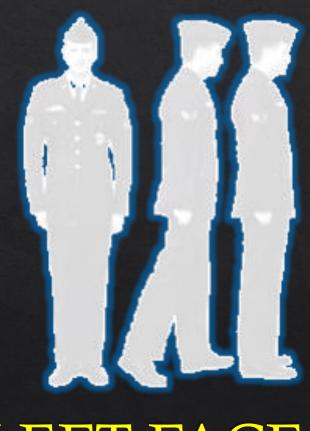

### WHAT FACEING MOVEMENT IS SHOWN?

RIGHT FACE

### WHAT FACEING MOVEMENT IS SHOWN?

LEFT FACE